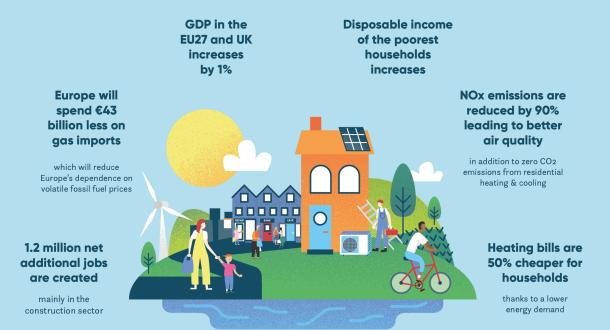

## THE MAIN SOCIO-ECONOMIC BENEFITS OF THE TRANSITION TO EFFICIENT AND ELECTRIFIED BUILDINGS BY 2050

Figure 1: Illustration showing the main socio-economic benefits of the transition to efficient and electrified buildings by 2050, compared to the baseline