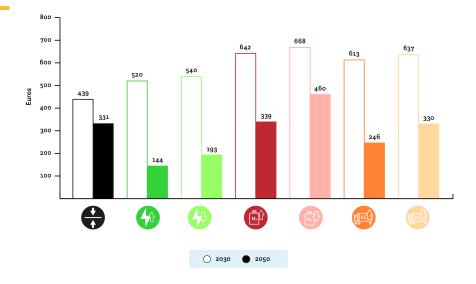

#### AVERAGE HEATING BILLS CAN BE CUT IN A HALF BY 2050 WHEN BUILDINGS ARE ELECTRIFIED AND MADE ENERGY EFFICIENT