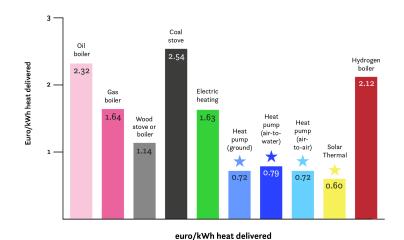

### HEAT PUMPS AND SOLAR THERMAL WOULD BE THE CHEAPEST TECHNOLOGIES FOR HOUSEHOLDS IN THE NEXT DECADE

Figure 8: Total cost of owning and running different heating technology (in €/kWh heat delivered) over the period 2030-2040 (Mixed scenario with hydrogen produced domestically)