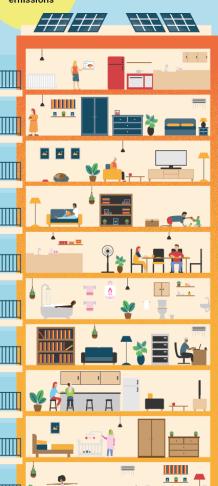

## THE MAIN SOCIO-ECONOMIC BENEFITS OF THE TRANSITION TO EFFICIENT AND ELECTRIFIED BUILDINGS BY 2050

Figure 1: Illustration showing the main socio-economic benefits of the transition to efficient and electrified buildings by 2050, compared to the baseline